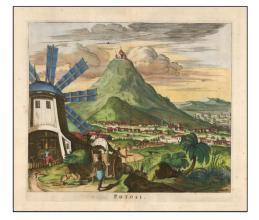

## **QUESTIONS :**

- 1. Where is the Cerro Rico located ?
- 2. Who ruled over this region in 1545? Why?
- **3.** Where does this wealth come from ? find out the answers in the text and label the 2 pictures below properly with the words in bold.