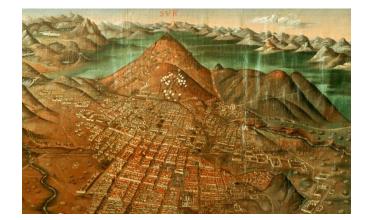

## **QUESTIONS :**

- 1. Where is the Cerro Rico located ?
- 2. Who ruled over this region in 1545? Why?
- **3.** Where does this wealth come from ? find out the answers in the text and label the 2 pictures below properly with the words in bold.